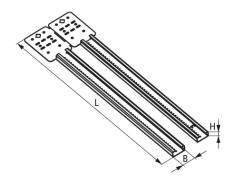

## Product Breakdown:

| Product Code | Walraven Code | Model            | L   | В    | н    | Pack Quantity |
|--------------|---------------|------------------|-----|------|------|---------------|
| M-RSWB1016   | 59491016      | 10-16" (25-40cm) | 323 | 29.2 | 13.7 | 100           |
| M-RSWB1624   | 59491624      | 16-24" (40-60cm) | 440 | 29.2 | 13.7 | 100           |

All dimensions and sizes are displayed in millimetres unless otherwise stated.