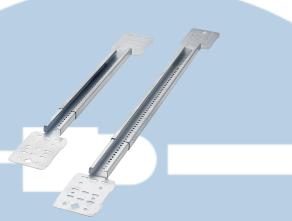

## **Description:**

Extendable brackets for faster mounting of electrical boxes, conduit and pipework.

Quicker and easier to install than traditional methods.